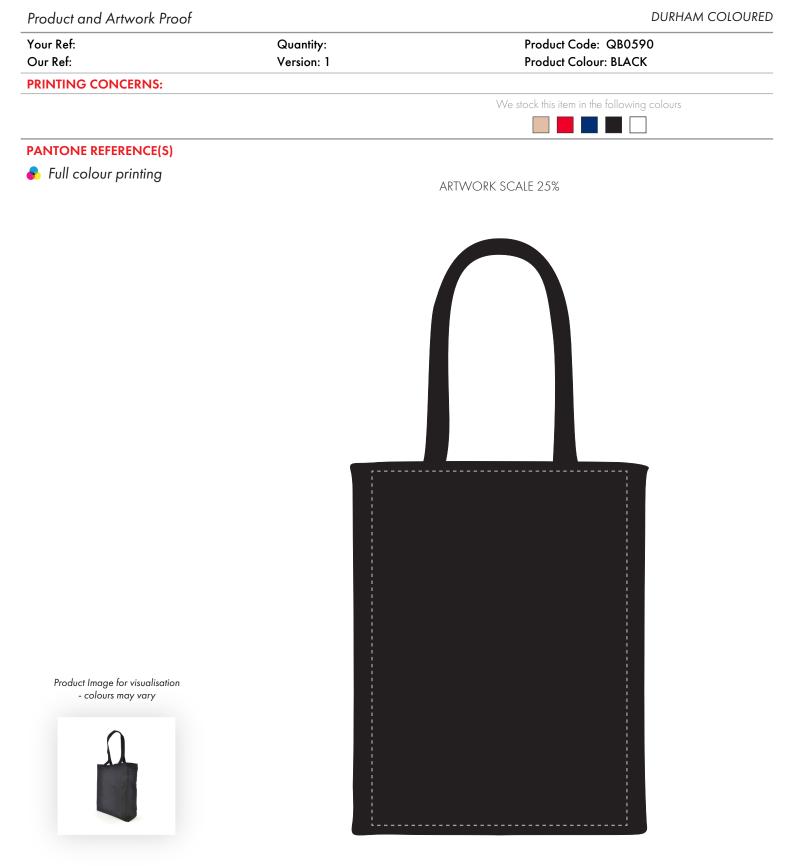

The dashed line is to demonstrate print area and will not appear on your printed item